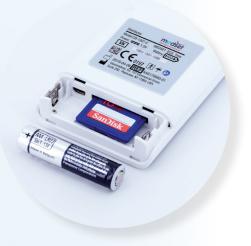

# **Economic operation**

By using SD cards and standard batteries, the device is quickly ready to be reused. You spare the environment by using rechargeable NiMh batteries for your routine recordings.

# **Technical specifications**

- Recording duration: 1, 2 or 3 days
- Data storage and transfer: SD card
- Power supply: 1 AAA battery
- Dimensions:  $67 \times 53 \times 15.5 \text{ mm}$
- Weight: 40 g (without battery)