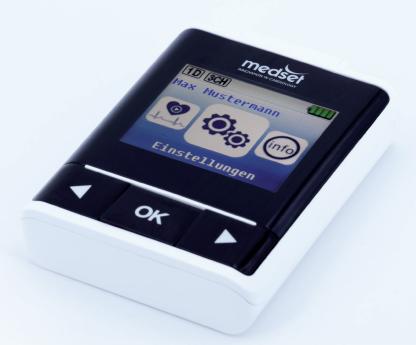

# Intuitive to prepare

You prepare the measurement via the intuitive device menu or the PADSY Holter software. After placing the electrodes, you will see the ECG signals on the colour display, and can thus check the quality of the electrode application.

# Best results with maximum comfort

- Small, lightweight recorder that offers maximal comfort when being worn
- Individual positioning of electrodes, with 5-pin cable for three high-quality ECG channels and pacemaker detection
- Suitable for universal use thanks to display of names and ECG channels on the colour display
- Simple and intuitive to operate quick to start-up, even without a computer
- Fast, comprehensive analysis and integration into practice and clinic systems by means of PADSY Holter