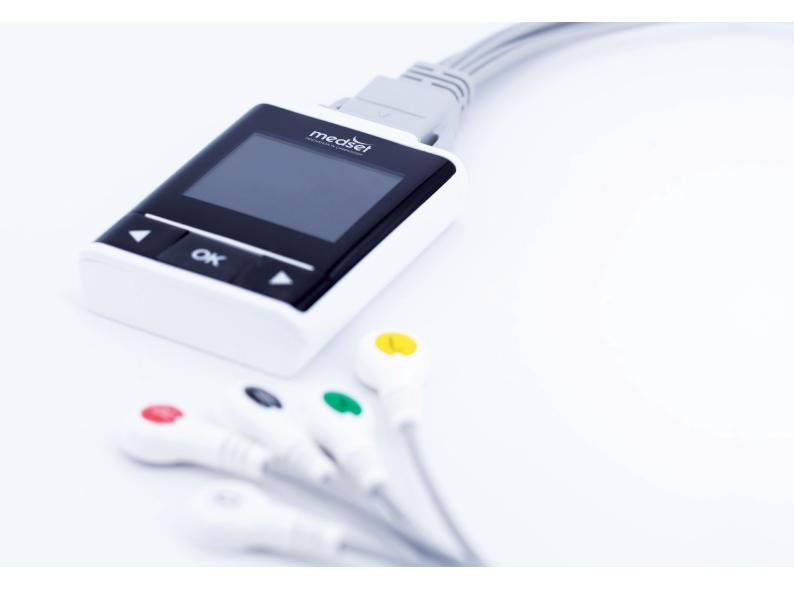

# Best results with maximum comfort

- Small, lightweight recorder that offers maximal comfort when being worn
- Individual positioning of electrodes, with 5-pin cable for three high-quality ECG channels and pacemaker detection
- Suitable for universal use thanks to display of names and ECG channels on the colour display
- Simple and intuitive to operate quick to start-up, even without a computer
- Fast, comprehensive analysis and integration into practice and clinic systems by means of PADSY Holter

# **Comfortable measurement**

The compact recorder does not disturb the patient – this results in high-quality ECG signals that optimally reflect the patient's normal everyday life and can be easily and quickly evaluated by both humans and machines.

#### **ECG** data

- 3 channels with 5-pin cable
- Pacemaker detection: yes
- Scanning rate: 256 Hz
- Signal resolution: 12 bit